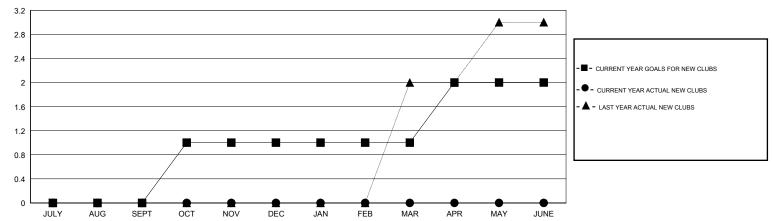

## GOALS AND ACTUAL NEW CLUBS CUMULATIVE

| DROPPED CLUBS: 0 |    | 17 CLUBS OF 74 ADDED 1 OR MORE        | GENDER DISTRIBUTION  |                |     |
|------------------|----|---------------------------------------|----------------------|----------------|-----|
|                  |    | NEW MEMBERS                           | MALE                 | 1,119 (66.17%) |     |
|                  |    |                                       | FEMALE               | 572 (33.83%)   |     |
| DROPPED MEMBERS  |    |                                       |                      |                |     |
| DECEASED         | 2  | CHCK HEDE FOR HEALTH                  |                      |                |     |
| CLUB CANCELLED   | 0  | CLICK HERE FOR HEALTH ASSESSMENT DATA | FAMILY UNIT MEMBERS  |                | 244 |
| OTHER            | 40 |                                       | HEAD OF HOUSEHOLD    |                | 119 |
| TOTAL            | 42 |                                       | NON-HEAD OF HOUSEHOR | 125            |     |