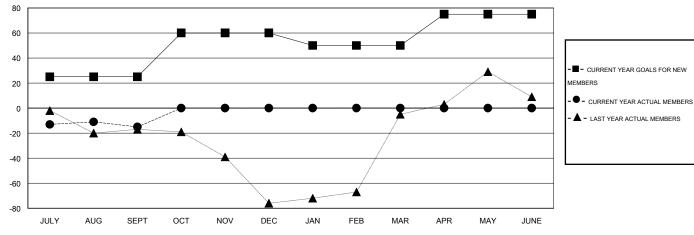

## District 201N5

Results as of: 9/30/2016

GMT: WAYNE OAKES LOCATION AUSTRALIA GMT CA 7

|               |                  | Clubs            |                  |                  | Members               |                    |                                     |                    |                  |  |
|---------------|------------------|------------------|------------------|------------------|-----------------------|--------------------|-------------------------------------|--------------------|------------------|--|
|               | RESUL            | TS FOR 2016-2017 |                  |                  | RESULTS FOR 2016-2017 |                    |                                     |                    |                  |  |
| QUARTER       | NEW CLUB<br>GOAL | NEW CLUBS        | DROPPED<br>CLUBS | NET<br>GAIN/LOSS | QUARTER               | NEW MEMBER<br>GOAL | CHARTER AND<br>NEW MEMBERS<br>ADDED | DROPPED<br>MEMBERS | NET<br>GAIN/LOSS |  |
| JULY/AUG/SEPT | 0                | 0                | 0                | 0                | JULY/AUG/SEPT         | 25                 | 27                                  | 42                 | -15              |  |
| OCT/NOV/DEC   | 1                | 0                | 0                | 0                | OCT/NOV/DEC           | 35                 | 0                                   | 0                  | 0                |  |
| JAN/FEB/MAR   | 0                | 0                | 0                | 0                | JAN/FEB/MAR           | -10                | 0                                   | 0                  | 0                |  |
| APR/MAY/JUNE  | 1                | 0                | 0                | 0                | APR/MAY/JUNE          | 25                 | 0                                   | 0                  | 0                |  |